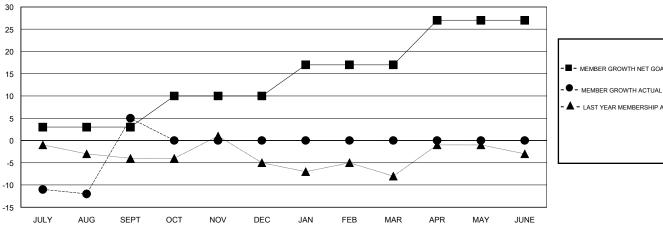

## GOALS AND ACTUAL MEMBERS CUMULATIVE

| -■- MEMBER GROWTH NET GOAL        |
|-----------------------------------|
| - ● - MEMBER GROWTH ACTUAL        |
| - ▲ - LAST YEAR MEMBERSHIP ACTUAL |
|                                   |
|                                   |
|                                   |